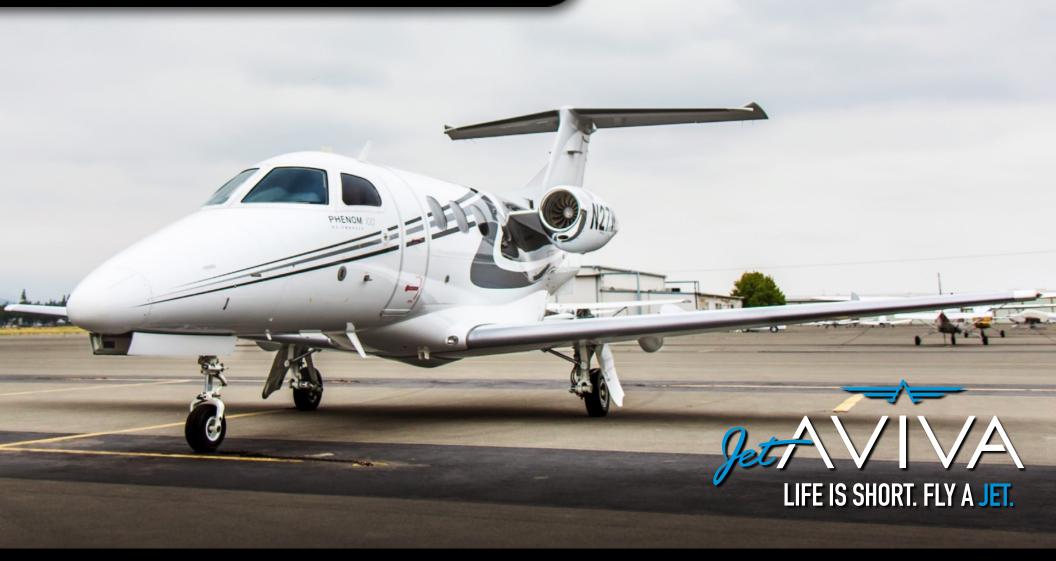

# 2009 EMBRAER PHENOM 100

**SN 50000058** 

YEAR & MODEL: 2009 PHENOM 100 AIRFRAME TT: 1,380

SERIAL NUMBER: 50000058 ENGINE TT: 1,380/1,380

REGISTRATION: N27WP LOCATION: CALIFORNIA, USA

# **EXTERIOR & PAINT:**

2009 Factory Original.
White base with Black and Gray Accent Stripes.