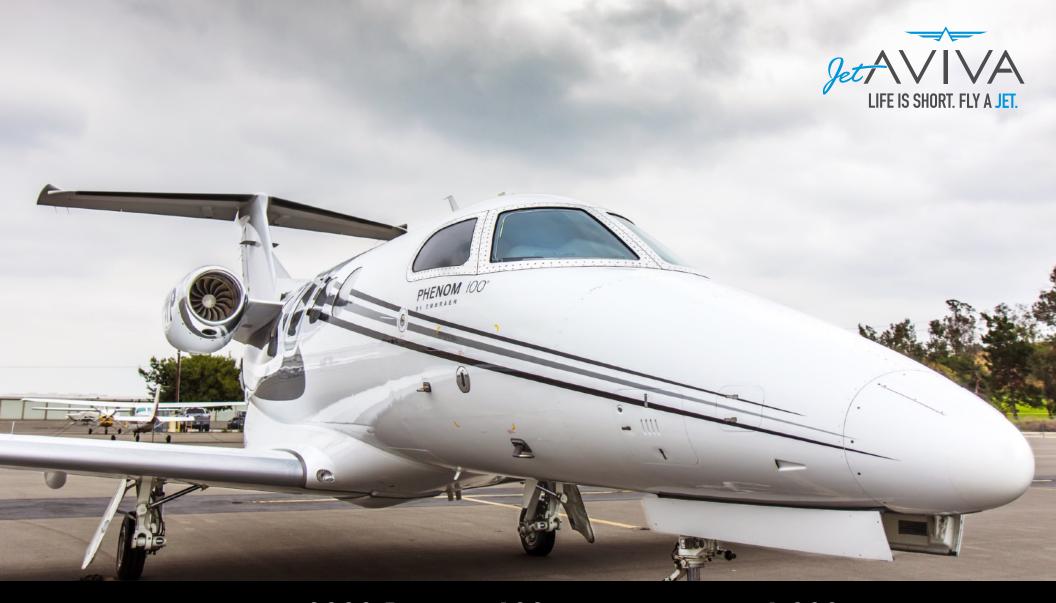

# 2009 EMBRAER PHENOM 100

**SN 50000058** 

YEAR & MODEL: 2009 PHENOM 100 AIRFRAME TT: 1,380

SERIAL NUMBER: 50000058 ENGINE TT: 1,380/1,380

REGISTRATION: N27WP LOCATION: CALIFORNIA, USA

# **EXTERIOR & PAINT:**

2009 Factory Original.
White base with Black and Gray Accent Stripes.