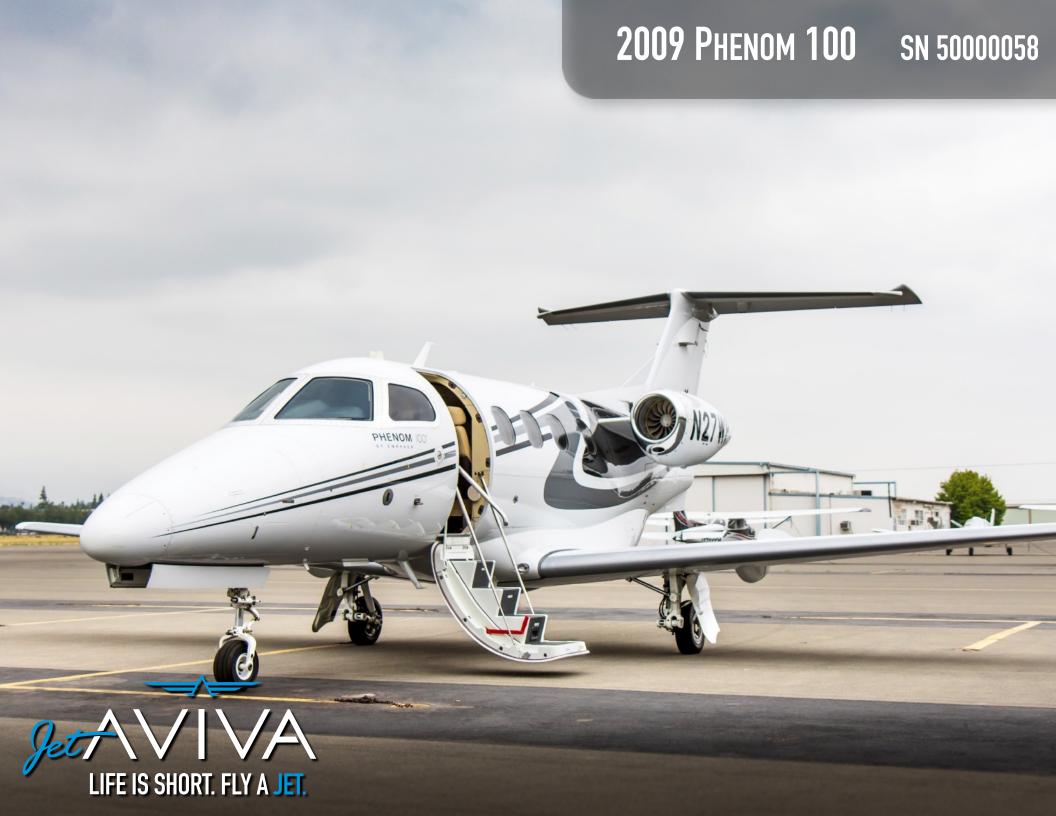

# 2009 EMBRAER PHENOM 100

**SN 50000058** 

YEAR & MODEL: 2009 PHENOM 100 AIRFRAME TT: 1,380

SERIAL NUMBER: 50000058 ENGINE TT: 1,380/1,380

REGISTRATION: N27WP LOCATION: CALIFORNIA, USA

# **EXTERIOR & PAINT:**

2009 Factory Original.
White base with Black and Gray Accent Stripes.

# INTERIOR & CABIN:

2009 Factory Original. Four-place interior with executive writing tables. Beige Leather seats, armrests, and seat belts.

MORE INFO

www.jetAVIVA.com contact@jetAVIVA.com +1.512.410.0295