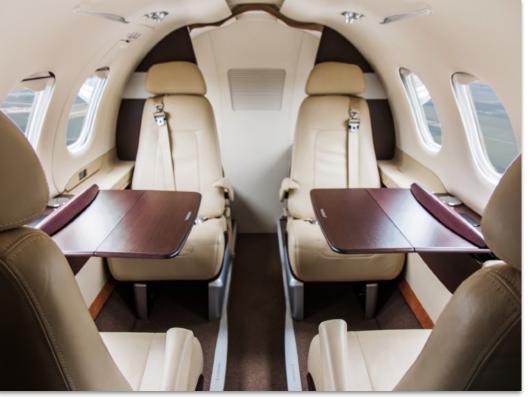

# INTERIOR & CABIN:

2009 Factory Original. Four-place interior with executive writing tables. Beige Leather seats, armrests, and seat belts.

MORE INFO

www.jetAVIVA.com contact@jetAVIVA.com +1.512.410.0295