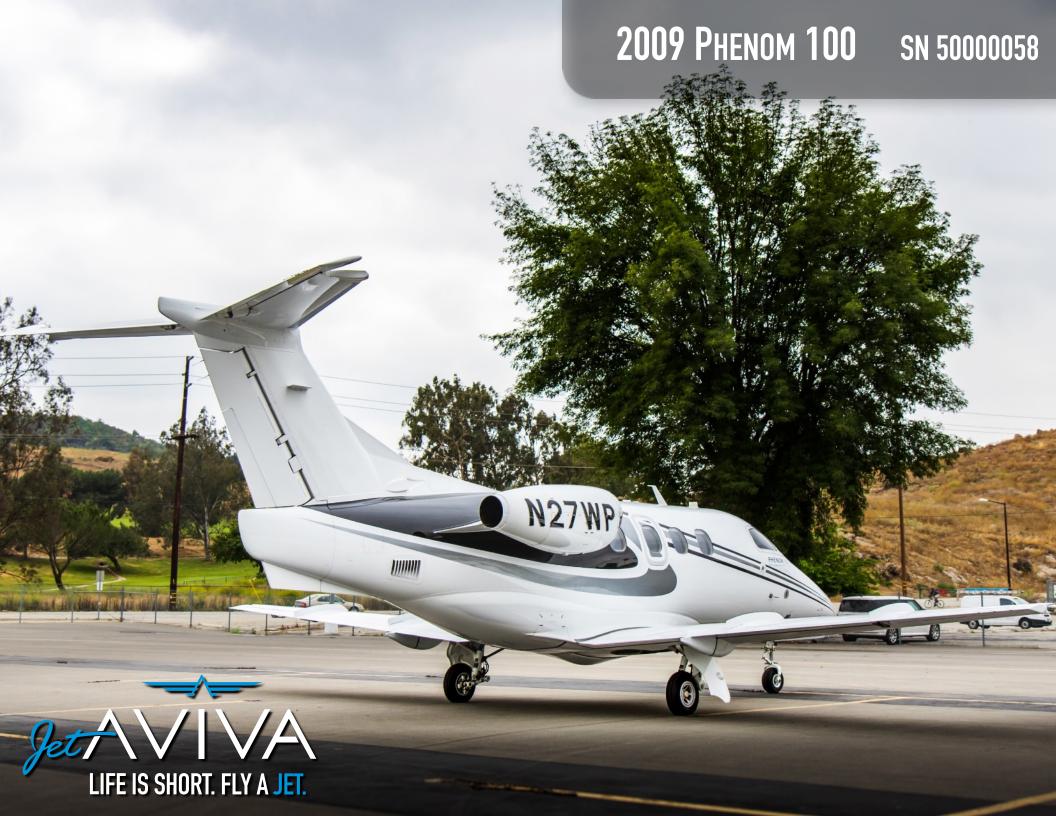

# 2009 EMBRAER PHENOM 100

**SN 50000058** 

YEAR & MODEL: 2009 PHENOM 100 AIRFRAME TT: 1,380

SERIAL NUMBER: 50000058 ENGINE TT: 1,380/1,380

REGISTRATION: N27WP LOCATION: CALIFORNIA, USA

# **EXTERIOR & PAINT:**

2009 Factory Original.
White base with Black and Gray Accent Stripes.