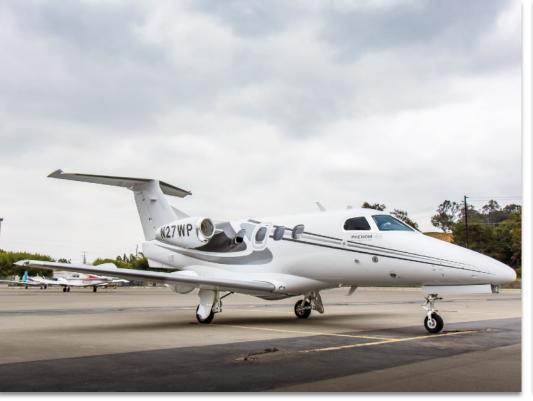

# 2009 EMBRAER PHENOM 100

**SN 50000058** 

YEAR & MODEL: 2009 PHENOM 100 AIRFRAME TT: 1,380

SERIAL NUMBER: 50000058 ENGINE TT: 1,380/1,380

REGISTRATION: N27WP LOCATION: CALIFORNIA, USA

# **EXTERIOR & PAINT:**

2009 Factory Original.
White base with Black and Gray Accent Stripes.