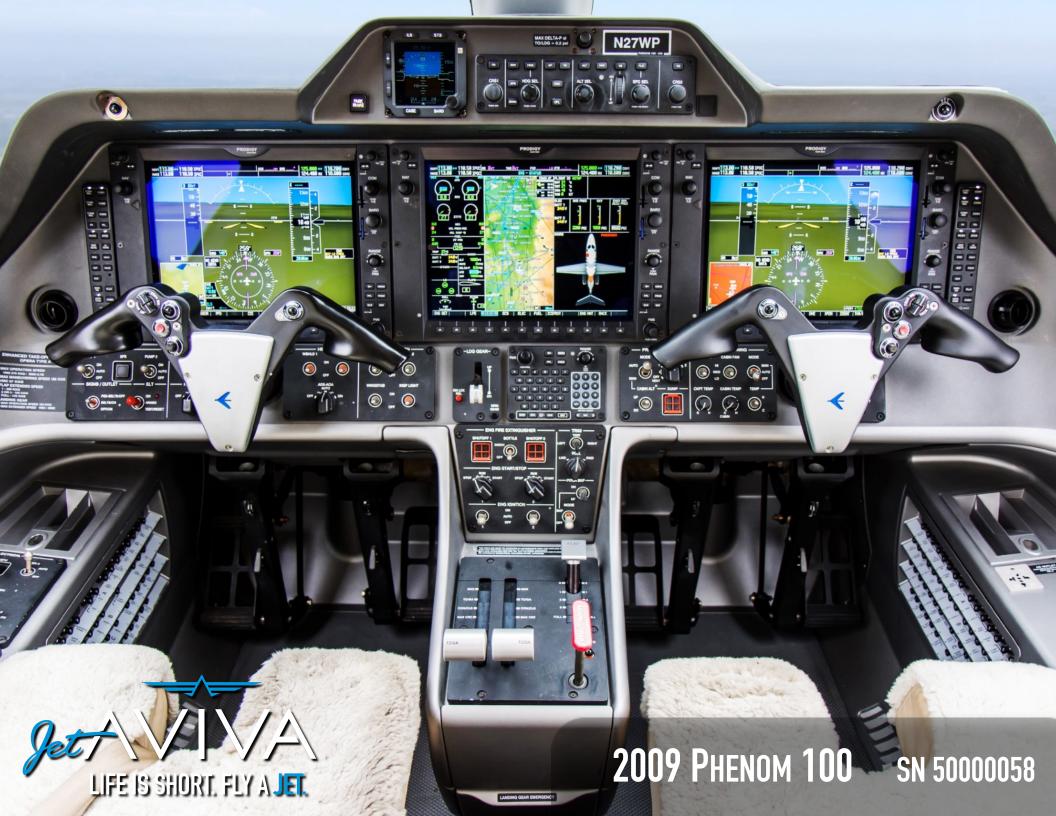

#### **AVIONICS:**

Garmin G1000 "Prodigy" Avionics Suite with:

Dual 12-inch Primary Function Displays (PFD)

Garmin GFC-700 Automatic Flight Control System (AFCS)

12-inch Multi Function Display (MFD)

Dual AHRS

Dual RVSM Compliant Digital Air Data Computers

Dual Radio Modules

Dual Digital Auto Control Systems

Dual Digital Auto Control System (TAWS)

Garmin GTX-33D Mode S Transponder with Diversity